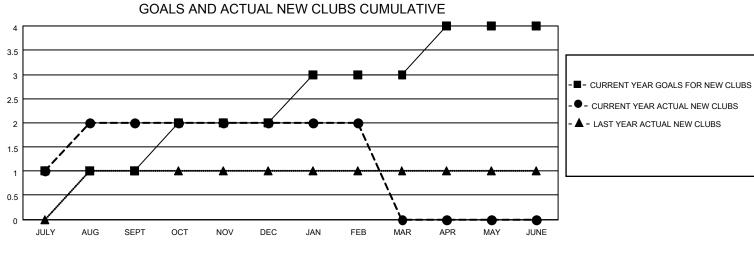

## LOCATION INDIA

District 322C4

Results as of: 2/28/2021

| Clubs                 |               |           |               | Members               |                        |                         |                                                    |
|-----------------------|---------------|-----------|---------------|-----------------------|------------------------|-------------------------|----------------------------------------------------|
| RESULTS FOR 2020-2021 |               |           |               | RESULTS FOR 2020-2021 |                        |                         |                                                    |
| QUARTER               | NEW CLUB GOAL | NEW CLUBS | DROPPED CLUBS | QUARTER               | BER GROWTH NET<br>GOAL | MEMBER GROWTH<br>ACTUAL | DROPPED<br>MEMBERS ACTUAL<br>(including transfers) |
| JULY/AUG/SEPT         | 1             | 2         | 0             | JULY/AUG/SEPT         | 25                     | 136                     | 38                                                 |
| OCT/NOV/DEC           | 1             | 0         | 0             | OCT/NOV/DEC           | 20                     | 90                      | 61                                                 |
| JAN/FEB/MAR           | 1             | 0         | 0             | JAN/FEB/MAR           | 20                     | 7                       | 1                                                  |
| APR/MAY/JUNE          | 1             | 0         | 0             | APR/MAY/JUNE          | 20                     | 0                       | 0                                                  |