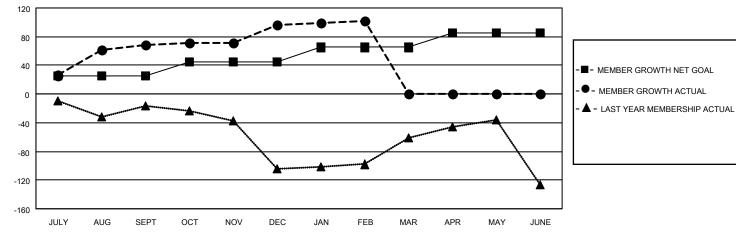

## LOCATION INDIA

District 322C4

Results as of: 2/28/2021

| Clubs                 |               |           |               | Members               |                        |                         |                                                    |
|-----------------------|---------------|-----------|---------------|-----------------------|------------------------|-------------------------|----------------------------------------------------|
| RESULTS FOR 2020-2021 |               |           |               | RESULTS FOR 2020-2021 |                        |                         |                                                    |
| QUARTER               | NEW CLUB GOAL | NEW CLUBS | DROPPED CLUBS | QUARTER               | BER GROWTH NET<br>GOAL | MEMBER GROWTH<br>ACTUAL | DROPPED<br>MEMBERS ACTUAL<br>(including transfers) |
| JULY/AUG/SEPT         | 1             | 2         | 0             | JULY/AUG/SEPT         | 25                     | 136                     | 38                                                 |
| OCT/NOV/DEC           | 1             | 0         | 0             | OCT/NOV/DEC           | 20                     | 90                      | 61                                                 |
| JAN/FEB/MAR           | 1             | 0         | 0             | JAN/FEB/MAR           | 20                     | 7                       | 1                                                  |
| APR/MAY/JUNE          | 1             | 0         | 0             | APR/MAY/JUNE          | 20                     | 0                       | 0                                                  |